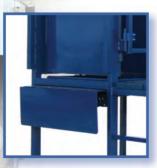

The main gate at the top keeps loaded livestock from running back off the trailer while the secondary gate closes the opening at the side.

A spring loaded bumper softens the stop and bridges the space between the chute and the trailer.