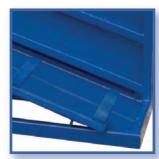

## Livestock Loading Chutes

MFG.
www.teslaamfg.com
Hull, lowa

888-439-6788

16 Foot Stationary Cattle Loading Chute



Te Slaa loading chutes are constructed from sturdy  $2" \times 3"$  and  $2" \times 2"$  heavy wall, square and rectangular tubing. We offer 3 types of ramp flooring:  $2" \times 12"$  green treated lumber, 4" tread plate steel floor, or  $2" \times 8"$  rumbar floor.



The main gate at the top keeps loaded livestock from running back off the trailer while the secondary gate closes the opening at the side.



A spring loaded bumper softens the stop and bridges the space between the chute and the trailer.



A wide catwalk furnishes plenty of space for a stable work area.