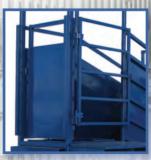

The main gate at the top keeps loaded livestock from running back off the trailer while the secondary gate closes the opening at the side.

A spring loaded bumper softens the stop and bridges the space between the chute and the trailer.