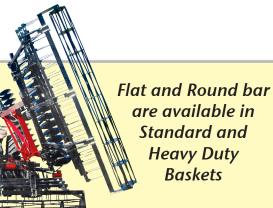

Use the Rolling Basket in

**HEAVY DUTY:** • 1 1/2" bearings • For use on Discs and Disc Rippers • 12" Diameter Disc

Flat Bar Basket

Round **Bar Basket** 

> are available in Standard and **Heavy Duty Baskets**

**STANDARD**: •1 1/8" bearings For use on Field **Cultivators and Field Finishers** • 12" Diameter Disc

Not just an attachment, our heavy duty swing arms and mounting brackets work perfectly to make your implement work and handle like a custom built tillage machine