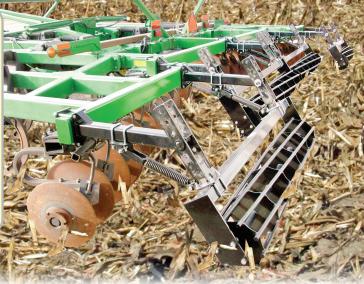

## Single Mounted Rolling Basket

combination with your cultivator, disc, or field finisher to accomplish secondary tillage in one pass! This creates an exceptional seed bed. By creating downward pressure it reduces clod size, improves the evenness of your seed bed, and knocks dirt off of old root crowns and any existing weeds.

Use the Rolling Basket in

**HEAVY DUTY:** • 1 1/2" bearings • For use on Discs and Disc Rippers • 12" Diameter Disc

Flat Bar Basket

Round **Bar Basket** 

> are available in Standard and **Heavy Duty Baskets**

**STANDARD**: •1 1/8" bearings For use on Field **Cultivators and Field Finishers** • 12" Diameter Disc

Not just an attachment, our heavy duty swing arms and mounting brackets work perfectly to make your implement work and handle like a custom built tillage machine