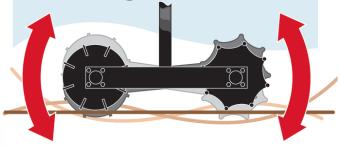

## **Oscillating Basket Mount**

821 Black Forest Road, Highway 18 Hull, Iowa 51239 • 1-888-439-6788 712-439-6718