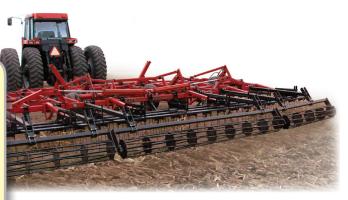

## Single Mounted Rolling Basket

combination with your cultivator, disc, or field finisher to accomplish secondary tillage in one pass! This creates an exceptional seed bed. By creating downward pressure it reduces clod size, improves the evenness of your seed bed, and knocks dirt off of old root crowns and any existing weeds.

Use the Rolling Basket in

**HEAVY DUTY:** • 1 1/2" bearings • For use on Discs and Disc Rippers • 12" Diameter Disc

Flat Bar Basket

Round **Bar Basket** 

> are available in Standard and **Heavy Duty Baskets**