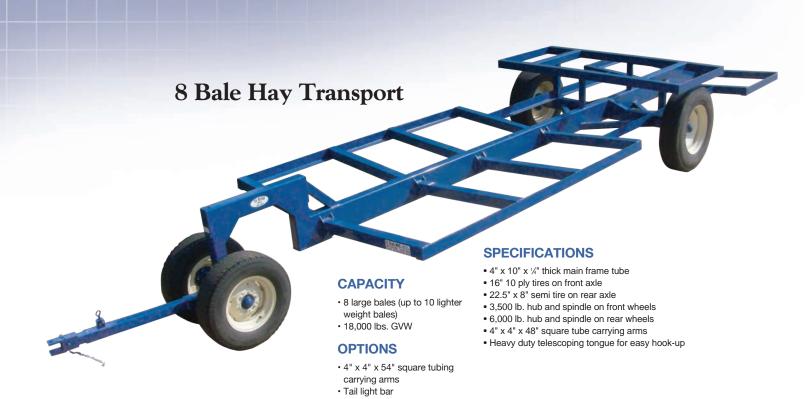

### 12 Bale Hay Transport

#### **CAPACITY**

- 12 large bales (up to 22 lighter weight bales)
- 36.000 lbs. GVW

#### **OPTIONS**

- · Front wheel fender
- 4" x 4" x 54" square tubing carrying arms
- · Tail light bar

#### **SPECIFICATIONS**

- Twin Center Beam for extra strength
- 4" x 12" x %" thick main frame tube
- 22.5" x 8" semi truck tires on front axle
- 445 x 22.5" x 11 super single rear tires
- Rear tires are extra wide for maximum flotation
  6,000 lb. hub and spindle on front wheels
- 12.000 lb. hub and spindle on rear wheels
- 4" x 4" x 48" square tubing carrying arms
- Heavy duty telescoping tongue for easy hook-up