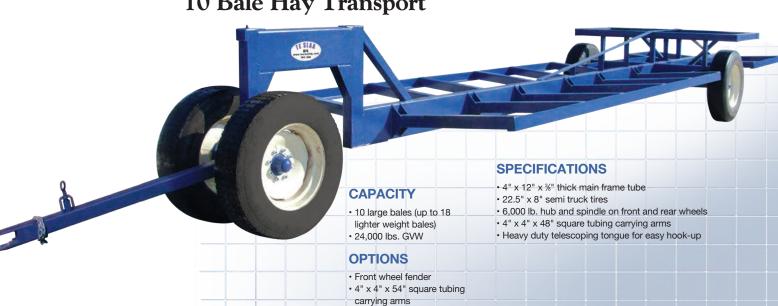

- 10 large bales (up to 18 lighter weight bales)
- 28,000 lbs. GVW

#### **OPTIONS**

- · Front wheel fender
- 4" x 4" x 54" square tubing carrying arms
- Tail light bar

- 4" x 12" x %" thick main frame tube
- 22.5" x 8" semi truck tires on front axle
- 425 x 22.5" x 11 super single rear tires
- · Rear tires are extra wide for maximum flotation
- 6,000 lb. hub and spindle on front wheels
- 8,000 lb. hub and spindle on rear wheels
- 4" x 4" x 48" square tubing carrying arms
- Heavy duty telescoping tongue for easy hook-up

## 10 Bale Hay Transport

· Tail light bar