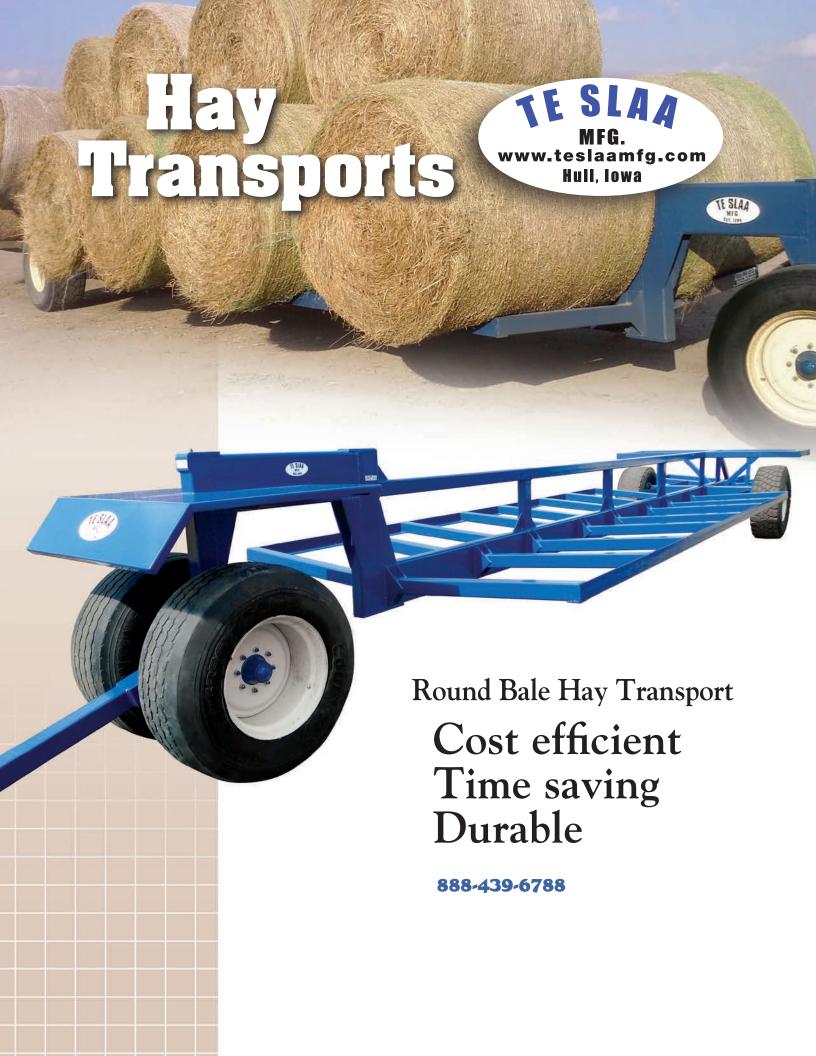

# Haul more bales in less

## 12 HD Bale Hay Transport

Gone are the days of overloading flatbeds to haul a handful of round bales at a time!

Our Hay Transport combines durability, large capacity, and accessibility all into one convenient cart.

#### • 4" x 12" x • 385 x 22.5

- CAPACITY
   12 large bales (up to 22
- lighter weight bales)
   38,000 lbs. GVW

#### **OPTIONS**

- · Front wheel fender
- 4" x 4" x 54" square tubing carrying arms
- Tail light bar

#### **SPECIFICATIONS**

- · Twin Center Beam for extra strength
- 4" x 12" x %" thick main frame tube
- 385 x 22.5" x 11 super single front tires • 445 x 22.5" x 11 super single rear tires
- · Rear tires are extra wide for maximum flotation
- 8,000 lb. hub and spindle on front wheels
- 12,000 lb. hub and spindle on rear wheels
- 4" x 4" x 48" square tubing carrying arms
- · Heavy duty telescoping tongue for easy hook-up

#### **CAPACITY**

- 12 large bales (up to 22 lighter weight bales)
- 36.000 lbs. GVW

#### **OPTIONS**

- · Front wheel fender
- 4" x 4" x 54" square tubing carrying arms
- · Tail light bar