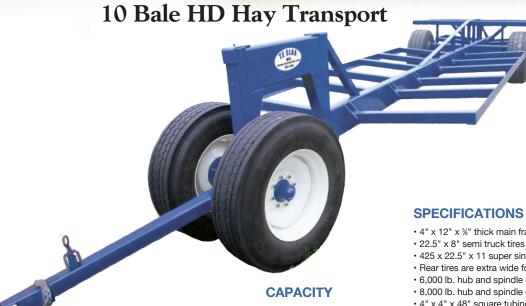

- 10 large bales (up to 18 lighter weight bales)
- 28,000 lbs. GVW

#### **OPTIONS**

- · Front wheel fender
- 4" x 4" x 54" square tubing carrying arms
- Tail light bar

- 4" x 12" x %" thick main frame tube
- 22.5" x 8" semi truck tires on front axle
- 425 x 22.5" x 11 super single rear tires
- · Rear tires are extra wide for maximum flotation
- 6,000 lb. hub and spindle on front wheels
- 8,000 lb. hub and spindle on rear wheels
- 4" x 4" x 48" square tubing carrying arms
- Heavy duty telescoping tongue for easy hook-up

## 10 Bale Hay Transport

· Tail light bar