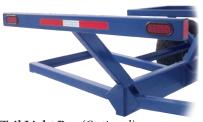

## **Options**

Front Wheel Fender (Optional) Available only for 10 bale, 10 bale HD, 12 bale, and 12 bale HD models

**Tail Light Bar** (Optional) Availabe on all models

**Longer Carrying Arms** 48"(standard), 54" (Optional) Available on all models