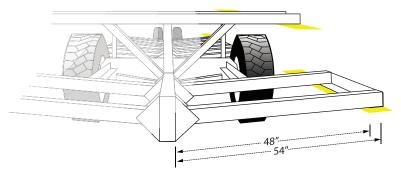

#### **SPECIFICATIONS**

- · Twin Center Beam for extra strength
- 4" x 12" x %" thick main frame tube
- 385 x 22.5" x 11 super single front tires • 445 x 22.5" x 11 super single rear tires
- · Rear tires are extra wide for maximum flotation
- 8,000 lb. hub and spindle on front wheels
- 12,000 lb. hub and spindle on rear wheels
- 4" x 4" x 48" square tubing carrying arms
- · Heavy duty telescoping tongue for easy hook-up

## **Options**

Front Wheel Fender (Optional) Available only for 10 bale, 10 bale HD, 12 bale, and 12 bale HD models

**Tail Light Bar** (Optional) Availabe on all models

**Longer Carrying Arms** 48"(standard), 54" (Optional) Available on all models