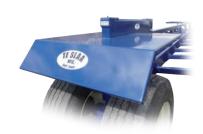

## **Options**

Front Wheel Fender (Optional) Available only for 10 bale, 10 bale HD, 12 bale, and 12 bale HD models

**Tail Light Bar** (Optional) Availabe on all models

**Longer Carrying Arms** 48"(standard), 54" (Optional) Available on all models