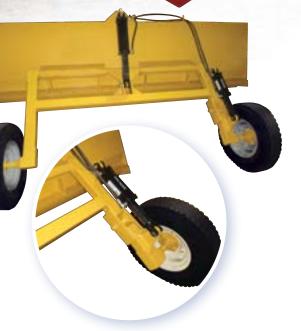

## Clean out a feed lot or spread gravel on a driveway.

Optional hydraulic tilt allows the scraper to slant for different grades

Heavy Duty  $6" \times 6"$  frame and tongue construction

Hitch pivots and adjusts to different draw bar heights

## Standard Features

- Available in 10' and 12' models
- Built for heavy commercial use in large commercial feedlots
- Pulls behind as small as a 100 HP tractor or as large as a 300 HP tractor
- 16" Tires
- 6" x 6" Heavy Duty Wall Square Tube Tongue and Frame
- 3/4" x 8" Hardened Bolt-on Cutting Edge
- Optional Tilt
- ¾" Pull Hitch easily adjusts to all drawbar heights
- Heavy 5/8" Steel Construction
- Hydraulic Cylinders, Hoses, Fittings