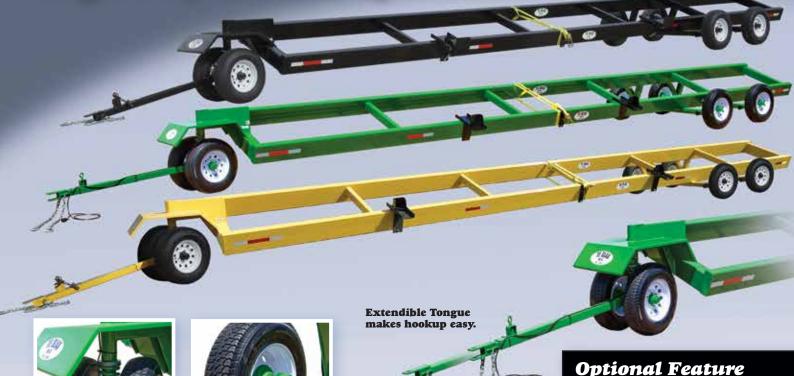

# 32, 38, 42, and 48 foot Models

Transport your Combine Head down the highway with confidence

888-439-6788

## Highway Safe, Dependable, Durable

Coil Spring Front and Torsion Axle Undercarriage Suspension provide smooth, safe highway transporting.

A variety of Saddle Bracket are available to accommodate to secure safe transporting.

### Standard Features

- 6000 lb. Torsion axle with easy lube hub on the 32' & 38' lengths 7000 lb. Torsion axle with easy lube 8 bolt hub on the 42' & 48' lengths and 16" 10 ply tires
- Independent front suspension
- Front fender
- NEW 12" wide easy wrench free adjustable saddles
- Ratcheting tie down
- D.O.T. Reflective tape
- 32' and 38' lengths have heavy wall 4" x 10" x  $1^{1}$ /4" frame 42' length has heavy wall 4" x 12" x  $1^{1}$ /4" frame 48' length has heavy wall 4" x 14" x  $1^{1}$ /4" frame