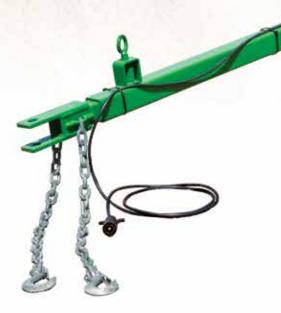

### Standard Features

- 6000 lb. Torsion axle with easy lube hub on the 32' & 38' lengths 7000 lb. Torsion axle with easy lube 8 bolt hub on the 42' & 48' lengths and 16" 10 ply tires
- Independent front suspension
- Front fender
- NEW 12" wide easy wrench free adjustable saddles
- Ratcheting tie down
- D.O.T. Reflective tape
- 32' and 38' lengths have heavy wall 4" x 10" x  $1^{1}$ /4" frame 42' length has heavy wall 4" x 12" x  $1^{1}$ /4" frame 48' length has heavy wall 4" x 14" x  $1^{1}$ /4" frame

Electric brakes on rear axle

- LED Tail lights
- Telescoping tongue with quick latch and safety chain