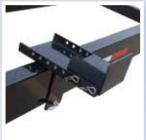

### Standard Features

- 6000 lb. Torsion axle with easy lube hub on the 32' & 38' lengths 7000 lb. Torsion axle with easy lube 8 bolt hub on the 42' & 48' lengths and 16" 10 ply tires
- Independent front suspension
- Front fender
- NEW 12" wide easy wrench free adjustable saddles
- Ratcheting tie down
- D.O.T. Reflective tape
- 32' and 38' lengths have heavy wall 4" x 10" x  $1^{1}$ /4" frame 42' length has heavy wall 4" x 12" x  $1^{1}$ /4" frame 48' length has heavy wall 4" x 14" x  $1^{1}$ /4" frame