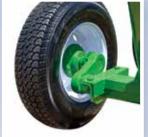

### Standard Features

- 6000 lb. Torsion axle with easy lube hub on the 32' & 38' lengths 7000 lb. Torsion axle with easy lube 8 bolt hub on the 42' & 48' lengths and 16" 10 ply tires
- Independent front suspension
- Front fender
- NEW 12" wide easy wrench free adjustable saddles
- Ratcheting tie down
- D.O.T. Reflective tape
- 32' and 38' lengths have heavy wall 4" x 10" x  $1^{1}$ /4" frame 42' length has heavy wall 4" x 12" x  $1^{1}$ /4" frame 48' length has heavy wall 4" x 14" x  $1^{1}$ /4" frame