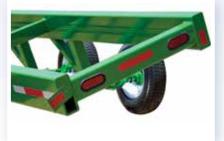

## Highway Safe, Dependable, Durable

Coil Spring Front and Torsion Axle Undercarriage Suspension provide smooth, safe highway transporting.

A variety of Saddle Bracket are available to accommodate to secure safe transporting.

### Standard Features

- 6000 lb. Torsion axle with easy lube hub on the 32' & 38' lengths 7000 lb. Torsion axle with easy lube 8 bolt hub on the 42' & 48' lengths and 16" 10 ply tires
- Independent front suspension
- Front fender
- NEW 12" wide easy wrench free adjustable saddles
- Ratcheting tie down
- D.O.T. Reflective tape
- 32' and 38' lengths have heavy wall 4" x 10" x  $1^{1}$ /4" frame 42' length has heavy wall 4" x 12" x  $1^{1}$ /4" frame 48' length has heavy wall 4" x 14" x  $1^{1}$ /4" frame